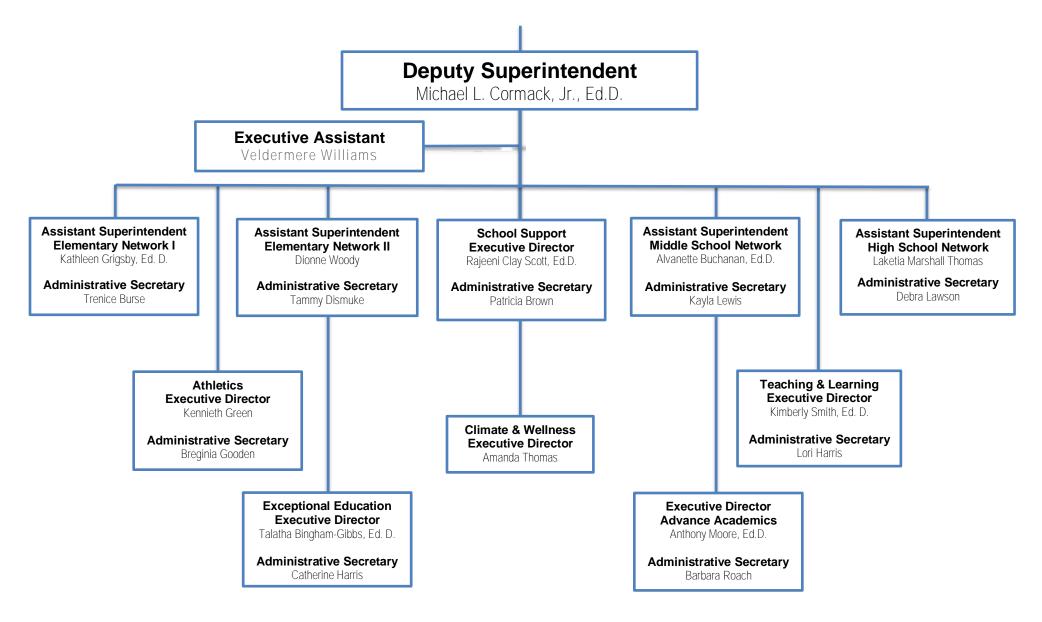

### **DEPUTY SUPERINTENDENT**

# Assistant Superintendent Elementary Network I

Kathleen Grigsby, Ed. D.

# **Assistant Superintendent Elementary Network II**

Dionne Woody

# **Assistant Superintendent High School Network**

Laketia Marshall-Thomas