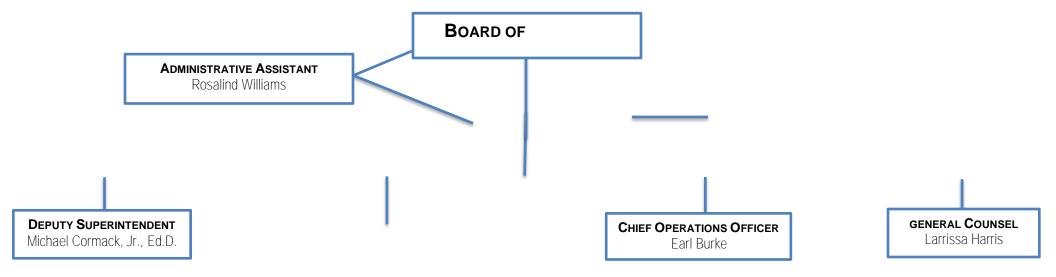

# JACKSON PUBLIC SCHOOLS REORGANIZATIONAL CHART 2024-2025

### **DEPUTY SUPERINTENDENT**

### **ASSISTANT SUPERINTENDENT**

# **ASSISTANT SUPERINTENDENT**

### CHIEF OF STAFF

### GENERAL COUNSEL